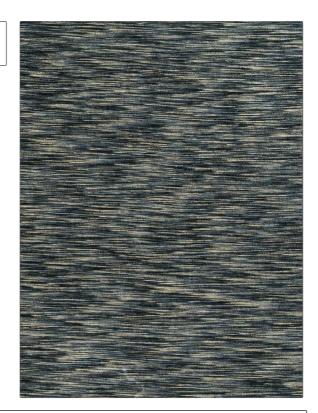

## Fabric Product Details

PATTERN Hollywood Heights
COLOR Modern Blue

BRAND

APPLICATION

S. Harris

Fabric

USES

CATEGORIES

Upholstery

Chenille

воок

COLORS

**Pulp Design Studios** 

Blue

DESIGN TYPES

RAILROADED

Texture Plain, Contemporary / Modern Not Railroaded

| WIDTH                | VERTICAL REPEAT                                  | HORIZONTAL REPEAT | CONTENT                               |
|----------------------|--------------------------------------------------|-------------------|---------------------------------------|
| 55.00 in (139.70 cm) | 0.00 in (0.00 cm)                                | 0.00 in (0.00 cm) | 59% Viscose, 25% Cotton,<br>16% Linen |
| BACKING              | DOUBLE RUBS                                      | PRODUCT NUMBER    | DATE BOOKED                           |
|                      | Exceeds 30,000 Double<br>Rubs (Wyzenbeek Method) | 2520901           | 01/2018                               |
| COUNTRY              | CLEANING CODES                                   |                   |                                       |
| Turkey               | S                                                |                   |                                       |