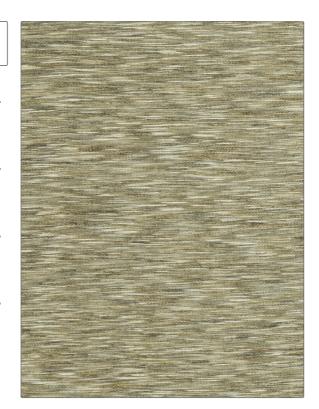

## Fabric Product Details

PATTERN Hollywood Heights
COLOR Travertine

BRAND

APPLICATION

S. Harris

Fabric

USES

CATEGORIES

Texture Plain, Contemporary / Modern Not Railroaded

| WIDTH                | VERTICAL REPEAT                                  | HORIZONTAL REPEAT | CONTENT                               |
|----------------------|--------------------------------------------------|-------------------|---------------------------------------|
| 55.00 in (139.70 cm) | 0.00 in (0.00 cm)                                | 0.00 in (0.00 cm) | 59% Viscose, 25% Cotton,<br>16% Linen |
| BACKING              | DOUBLE RUBS                                      | PRODUCT NUMBER    | DATE BOOKED                           |
|                      | Exceeds 30,000 Double<br>Rubs (Wyzenbeek Method) | 2520902           | 01/2018                               |
| COUNTRY              | CLEANING CODES                                   |                   |                                       |
| Turkey               | S                                                |                   |                                       |