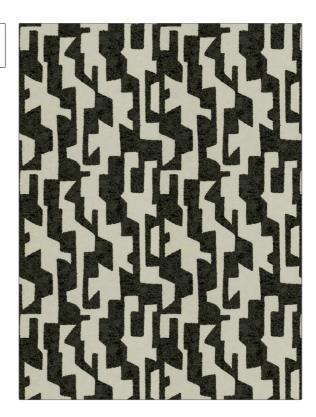

C

PATTERN Pokhara
COLOR Onyx

S. Harris Fabric

SCALE

Large

USES CATEGORIES

Upholstery Wovens

BOOK COLORS

Pulp Design Studios Black

Geometric, Contemporary / Modern

RAILROADED

Not Railroaded

DESIGN TYPES

| WIDTH                                     | FINISH           | VERTICAL REPEAT         | HORIZONTAL REPEAT                                |
|-------------------------------------------|------------------|-------------------------|--------------------------------------------------|
| 54.00 in (137.16 cm)                      | Alta Performance | 13.80 in (35.05 cm)     | 13.40 in (34.04 cm)                              |
| CONTENT                                   | BACKING          | FIRE CODES              | DOUBLE RUBS                                      |
| 65% Acrylic, 25% Cotton,<br>10% Polyester |                  | UFAC Class I / NFPA 260 | Exceeds 30,000 Double<br>Rubs (Wyzenbeek Method) |
| PRODUCT NUMBER                            | DATE BOOKED      | COUNTRY                 | CLEANING CODES                                   |
| 2536202                                   | 01/2018          | India                   | S                                                |
|                                           |                  |                         |                                                  |