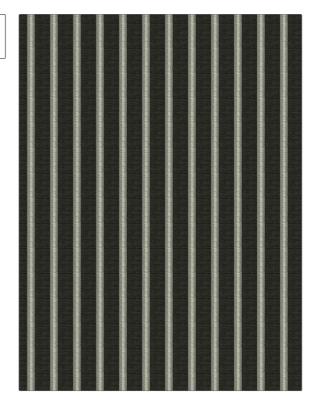

PATTERN Caparica Stripe COLOR 02

BRAND

S. Harris

Fabric

USES

CATEGORIES

Drapery

Wide Width, Wool, Sheer

COLORS

DESIGN TYPES

Grey

Stripes, Contemporary / Modern

SCALE

RAILROADED

Railroaded

| WIDTH                 | VERTICAL REPEAT   | HORIZONTAL REPEAT | CONTENT                                             |
|-----------------------|-------------------|-------------------|-----------------------------------------------------|
| 118.00 in (299.72 cm) | 0.00 in (0.00 cm) | 2.20 in (5.59 cm) | 50% Wool, 35% Acrylic,<br>12% Polyester, 3% Viscose |
| BACKING               | PRODUCT NUMBER    | COUNTRY           | CLEANING CODES                                      |
|                       | 2641102           | Turkey            | S                                                   |

ADDITIONAL PRODUCT NOTES

Small

Shown Railroaded, Exclusive Pattern