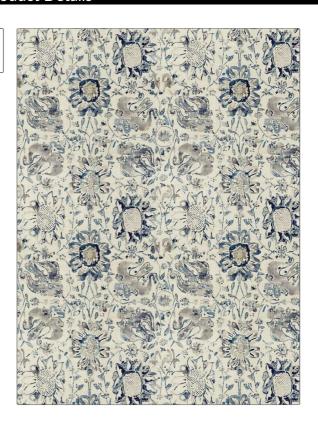

PATTERN Anza
COLOR Blue & Cream

BRAND APPLICATION

S. Harris Fabric

USES CATEGORIES

Bedding, Drapery, Prints, Linen Multipurpose, Upholstery

BOOK COLORS

East West Blue

DESIGN TYPES SCALE

Large

Global / Ethnic, Contemporary / Modern

RAILROADED

Not Railroaded

| WIDTH                | VERTICAL REPEAT         | HORIZONTAL REPEAT      | CONTENT    |
|----------------------|-------------------------|------------------------|------------|
| 57.00 in (144.78 cm) | 31.50 in (80.01 cm)     | 28.70 in (72.90 cm)    | 100% Linen |
| BACKING              | UFAC Class I / NFPA 260 | PRODUCT NUMBER 2898802 | 09/2023    |
| COUNTRY              | CLEANING CODES          |                        |            |
| Austria              | S                       |                        |            |