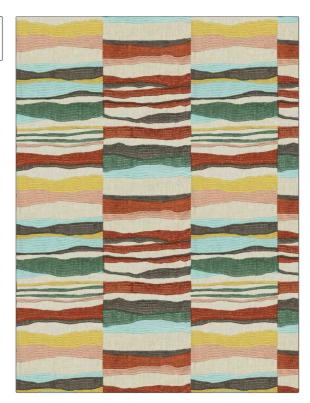

PATTERN Phoenix Stripe COLOR 01

BRAND APPLICATION

S. Harris Fabric

USES CATEGORIES

Bedding, Drapery Crewels / Embroideries,

Linen

Stripes, Crewel

COLORS DESIGN TYPES

Gold, Aqua / Teal, Orange /

Spice

SCALE RAILROADED

Large Not Railroaded

| WIDTH                | VERTICAL REPEAT         | HORIZONTAL REPEAT                                | CONTENT                                                             |
|----------------------|-------------------------|--------------------------------------------------|---------------------------------------------------------------------|
| 50.00 in (127.00 cm) | 15.20 in (38.61 cm)     | 16.70 in (42.42 cm)                              | Embroidery: 70% Viscose,<br>30% Spun Polyester, Base:<br>100% Linen |
| BACKING              | FIRE CODES              | DOUBLE RUBS                                      | PRODUCT NUMBER                                                      |
|                      | UFAC Class I / NFPA 260 | Exceeds 50,000 Double<br>Rubs (Wyzenbeek Method) | 2959301                                                             |
| COUNTRY              | CLEANING CODES          |                                                  |                                                                     |
| India                | S                       |                                                  |                                                                     |