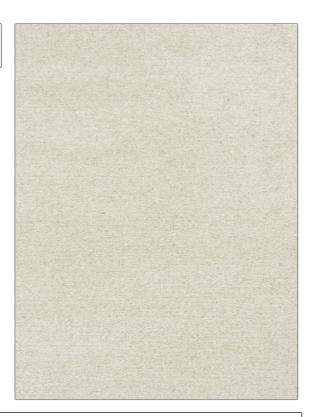

PATTERN Yeti 02 COLOR BRAND APPLICATION S. Harris Fabric USES CATEGORIES Upholstery Wovens, Solids / Small **Scale Patterns** DESIGN TYPES COLORS Solid, Texture Plain, Contemporary / Modern White RAILROADED Not Railroaded

| WIDTH                | VERTICAL REPEAT   | HORIZONTAL REPEAT                                | CONTENT                                             |
|----------------------|-------------------|--------------------------------------------------|-----------------------------------------------------|
| 55.00 in (139.70 cm) | 0.00 in (0.00 cm) | 0.00 in (0.00 cm)                                | 44% Viscose, 32% Cotton,<br>19% Linen, 5% Polyester |
| BACKING              | FIRE CODES        | DOUBLE RUBS                                      | PRODUCT NUMBER                                      |
|                      | UFAC Class II     | Exceeds 40,000 Double<br>Rubs (Wyzenbeek Method) | 3004202                                             |
| COUNTRY              | CLEANING CODES    |                                                  |                                                     |
| Italy                | S                 |                                                  |                                                     |
| Italy                | S                 |                                                  |                                                     |