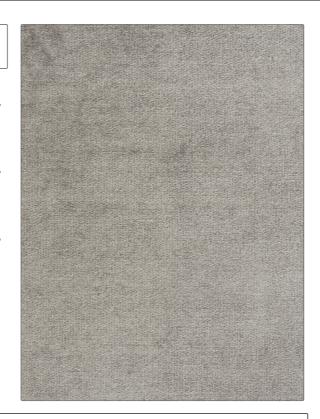

PATTERN Yeti COLOR 04

BRAND APPLICATION

S. Harris Fabric

USES CATEGORIES

Upholstery Wovens, Solids / Small Scale Patterns

COLORS DESIGN TYPES

Lavender / Purple Solid, Texture Plain, Contemporary / Modern

RAILROADED

Not Railroaded

| .00 in (0.00 cm) | 0.00 in (0.00 cm)                                | 440/ \                                                     |
|------------------|--------------------------------------------------|------------------------------------------------------------|
|                  | 5.55 (5.55 5.11)                                 | 44% Viscose, 32% Cotton,<br>19% Linen, 5% Polyester        |
| RE CODES         | DOUBLE RUBS                                      | PRODUCT NUMBER                                             |
| FAC Class II     | Exceeds 40,000 Double<br>Rubs (Wyzenbeek Method) | 3004204                                                    |
| EANING CODES     |                                                  |                                                            |
|                  |                                                  |                                                            |
|                  | FAC Class II                                     | FAC Class II Exceeds 40,000 Double Rubs (Wyzenbeek Method) |