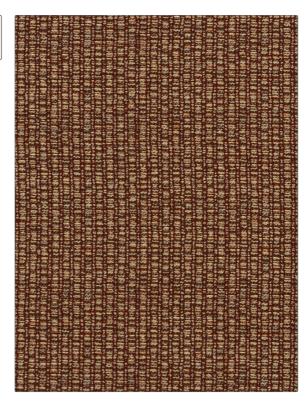

| PATTERN Ziva Texture COLOR 01 |                                          |  |
|-------------------------------|------------------------------------------|--|
| BRAND                         | APPLICATION                              |  |
| S. Harris                     | Fabric                                   |  |
| USES                          | CATEGORIES                               |  |
| Upholstery                    | Wovens, Solids / Small<br>Scale Patterns |  |
| COLORS                        | DESIGN TYPES                             |  |
| Orange / Spice, Red           | Texture Plain,<br>Contemporary / Modern  |  |
| RAILROADED                    |                                          |  |
| Not Railroaded                |                                          |  |