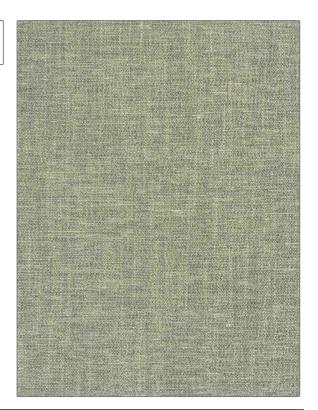

C

PATTERN Nest Linen COLOR Green Tea

BRAND

S. Harris Fabric

USES CATEGORIES

Bedding, Multipurpose Wool, Wovens, Solids / Small Scale Patterns, Linen

APPLICATION

BOOK COLORS

Elements Light Green

DESIGN TYPES RAILROADED

Solid, Texture Plain, Not Railroaded Contemporary / Modern

| WIDTH                | VERTICAL REPEAT         | HORIZONTAL REPEAT                                | CONTENT                                           |
|----------------------|-------------------------|--------------------------------------------------|---------------------------------------------------|
| 55.00 in (139.70 cm) | 0.00 in (0.00 cm)       | 0.00 in (0.00 cm)                                | 40% Linen, 36% Viscose,<br>16% Wool, 8% Polyester |
| BACKING              | FIRE CODES              | DOUBLE RUBS                                      | PRODUCT NUMBER                                    |
|                      | UFAC Class I / NFPA 260 | Exceeds 21,500 Double<br>Rubs (Wyzenbeek Method) | 4178305                                           |
| DATE BOOKED          | COUNTRY                 | CLEANING CODES                                   |                                                   |
| 01/2020              | Italy                   | S                                                |                                                   |