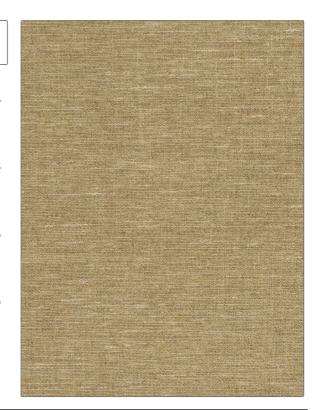

C

PATTERN Nest Linen
COLOR Harvest

BRAND APPLICATION

S. Harris Fabric

USES CATEGORIES

Bedding, Multipurpose Wool, Wovens, Solids / Small Scale Patterns, Linen

BOOK COLORS

Elements Gold

DESIGN TYPES RAILROADED

Solid, Texture Plain, Not Railroaded Contemporary / Modern

| WIDTH                | VERTICAL REPEAT         | HORIZONTAL REPEAT                                | CONTENT                                           |
|----------------------|-------------------------|--------------------------------------------------|---------------------------------------------------|
| 55.00 in (139.70 cm) | 0.00 in (0.00 cm)       | 0.00 in (0.00 cm)                                | 40% Linen, 36% Viscose,<br>16% Wool, 8% Polyester |
| BACKING              | FIRE CODES              | DOUBLE RUBS                                      | PRODUCT NUMBER                                    |
|                      | UFAC Class I / NFPA 260 | Exceeds 21,500 Double<br>Rubs (Wyzenbeek Method) | 4178310                                           |
| DATE BOOKED          | COUNTRY                 | CLEANING CODES                                   |                                                   |
| 01/2020              | Italy                   | S                                                |                                                   |