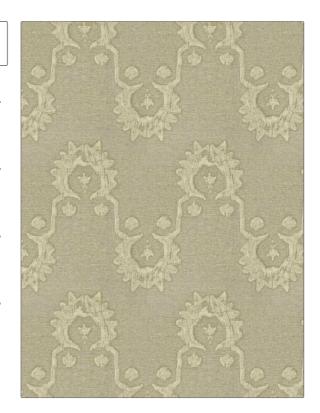

pattern Utu color Buff

BRAND APPLICATION

S. Harris Fabric

USES CATEGORIES

Drapery Wide Width, Sheer

Large

BOOK COLORS

Orejen Beige

DESIGN TYPES SCALE

Global / Ethnic, Contemporary / Modern

RAILROADED

Railroaded

| WIDTH                 | VERTICAL REPEAT     | HORIZONTAL REPEAT   | CONTENT                                             |
|-----------------------|---------------------|---------------------|-----------------------------------------------------|
| 122.00 in (309.88 cm) | 29.00 in (73.66 cm) | 24.00 in (60.96 cm) | 44% Linen, 34% Cotton,<br>19% Polyester, 3% Viscose |
| BACKING               | PRODUCT NUMBER      | DATE BOOKED         | COUNTRY                                             |
|                       | 4319301             | 02/2021             | Italy                                               |
| CLEANING CODES        | _                   |                     |                                                     |
| 5                     |                     |                     |                                                     |

ADDITIONAL PRODUCT NOTES

Refer To Image Under Sample., Shown Railroaded, Exclusive Pattern