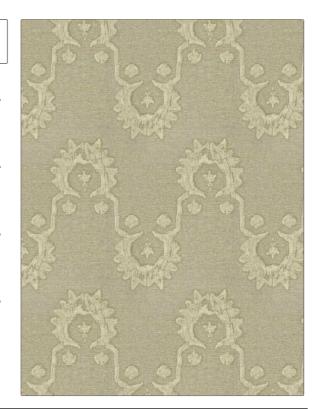

PATTERN Utu
COLOR 01

BRAND APPLICATION

S. Harris Fabric

USES CATEGORIES

Drapery Wide Width, Sheer

COLORS DESIGN TYPES

Beige Global / Ethnic,

Global / Ethnic, Contemporary / Modern

SCALE RAILROADED

Large Railroaded

| WIDTH                 | VERTICAL REPEAT     | HORIZONTAL REPEAT   | CONTENT                                             |
|-----------------------|---------------------|---------------------|-----------------------------------------------------|
| 122.00 in (309.88 cm) | 29.00 in (73.66 cm) | 24.00 in (60.96 cm) | 44% Linen, 34% Cotton,<br>19% Polyester, 3% Viscose |
| BACKING               | PRODUCT NUMBER      | COUNTRY             | CLEANING CODES                                      |
|                       | 4319501             | Italy               | S                                                   |

ADDITIONAL PRODUCT NOTES

Refer To Image Under Sample., Shown Railroaded, Exclusive Pattern