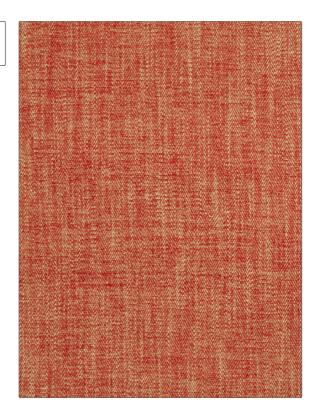

## Fabric Product Details

Cyberbone Color Lipstick

BRAND

APPLICATION

S. Harris

Fabric

USES

CATEGORIES

Bedding, Multipurpose, Upholstery Wovens, Solids / Small Scale Patterns

COLORS

DESIGN TYPES

Red, Off White / Ivory

Herringbone, Texture Plain

SCALE

RAILROADED

Small

Not Railroaded

| WIDTH                | VERTICAL REPEAT                                  | HORIZONTAL REPEAT | CONTENT                                              |
|----------------------|--------------------------------------------------|-------------------|------------------------------------------------------|
| 55.00 in (139.70 cm) | 0.00 in (0.00 cm)                                | 0.00 in (0.00 cm) | 67% Viscose, 12% Linen,<br>11% Cotton, 10% Polyester |
| BACKING              | DOUBLE RUBS                                      | PRODUCT NUMBER    | COUNTRY                                              |
|                      | Exceeds 10,000 Double<br>Rubs (Wyzenbeek Method) | 4506003           | Italy                                                |
| CLEANING CODES       | _                                                |                   |                                                      |
| S                    |                                                  |                   |                                                      |