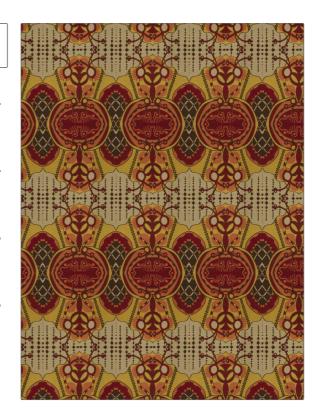

## Fabric Product Details

PATTERN Calina COLOR 01

BRAND APPLICATION

S. Harris Fabric

USES CATEGORIES

Upholstery Wovens

COLORS DESIGN TYPES

Black, Taupe / Tan, Yellow, Lattice / Fretwork,
Orange / Spice, Red Contemporary / Modern

SCALE RAILROADED

Large Not Railroaded

| WIDTH                | VERTICAL REPEAT                  | HORIZONTAL REPEAT                                | CONTENT        |
|----------------------|----------------------------------|--------------------------------------------------|----------------|
| 55.00 in (139.70 cm) | 35.50 in (90.17 cm)              | 14.00 in (35.56 cm)                              | 100% Polyester |
| BACKING              | FIRE CODES                       | DOUBLE RUBS                                      | PRODUCT NUMBER |
|                      | UFAC Class I, Passes NFPA<br>260 | Exceeds 75,000 Double<br>Rubs (Wyzenbeek Method) | 4563801        |
| COUNTRY              | CLEANING CODES                   |                                                  |                |
| Germany              | S                                |                                                  |                |