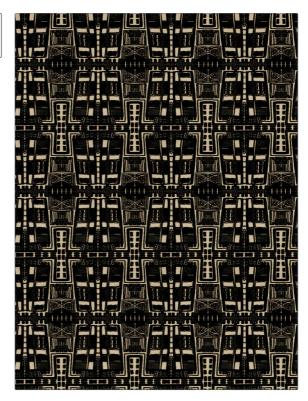

SCALE

Large

PATTERN Mira Metallic COLOR Onyx BRAND APPLICATION S. Harris Fabric USES CATEGORIES Upholstery Velvet / Grospoint, Wovens DESIGN TYPES COLORS Black, Beige Check / Plaid, Contemporary / Modern

RAILROADED

Not Railroaded

| WIDTH                | VERTICAL REPEAT                  | HORIZONTAL REPEAT                                | CONTENT                                  |
|----------------------|----------------------------------|--------------------------------------------------|------------------------------------------|
| 55.00 in (139.70 cm) | 25.00 in (63.50 cm)              | 14.00 in (35.56 cm)                              | 44% Viscose, 40% Rayon,<br>16% Polyester |
| BACKING              | FIRE CODES                       | DOUBLE RUBS                                      | PRODUCT NUMBER                           |
| 100% Acrylic Backing | UFAC Class I, Passes NFPA<br>260 | Exceeds 40,000 Double<br>Rubs (Wyzenbeek Method) | 4563902                                  |
| COUNTRY              | CLEANING CODES                   |                                                  |                                          |
| Italy                | S                                |                                                  |                                          |