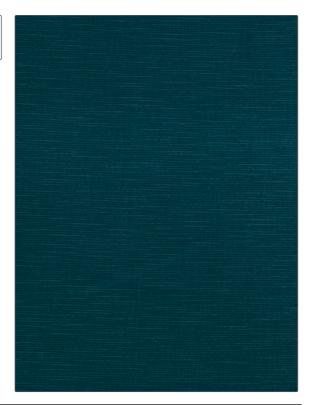

PATTERN Charmant 02 COLOR BRAND APPLICATION S. Harris Fabric USES CATEGORIES Upholstery Wool, Velvet / Grospoint, Wovens DESIGN TYPES COLORS Blue Solid, Texture Plain RAILROADED Not Railroaded

| WIDTH                | VERTICAL REPEAT                  | HORIZONTAL REPEAT                                 | CONTENT                                                               |
|----------------------|----------------------------------|---------------------------------------------------|-----------------------------------------------------------------------|
| 54.00 in (137.16 cm) | 0.00 in (0.00 cm)                | 0.00 in (0.00 cm)                                 | Pile: 51% Wool, 49%<br>Acrylic, Backing: 58%<br>Cotton, 42% Polyester |
| BACKING              | FIRE CODES                       | DOUBLE RUBS                                       | PRODUCT NUMBER                                                        |
|                      | UFAC Class I, Passes NFPA<br>260 | Exceeds 115,000 Double<br>Rubs (Wyzenbeek Method) | 4639302                                                               |
| COUNTRY              | CLEANING CODES                   |                                                   |                                                                       |
| Germany              | S                                |                                                   |                                                                       |