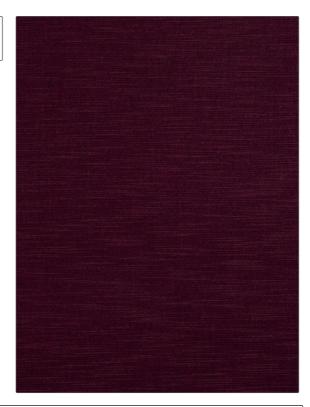

## Fabric Product Details

PATTERN Charmant COLOR 09

BRAND

APPLICATION

S. Harris

Fabric

USES

CATEGORIES

Upholstery

Wool, Velvet / Grospoint, Wovens

COLORS

DESIGN TYPES

Burgundy

Solid, Texture Plain

RAILROADED

Not Railroaded