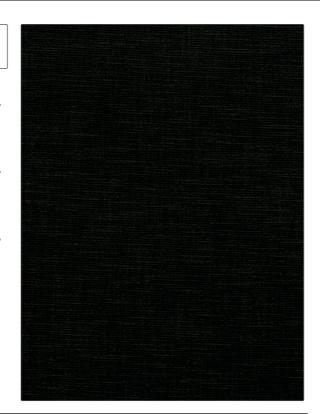

## Fabric Product Details

PATTERN Charmant COLOR 22

BRAND APPLICATION

S. Harris Fabric

USES CATEGORIES

Upholstery Wool, Velvet / Grospoint,

Wovens

COLORS DESIGN TYPES

Black Solid, Texture Plain

RAILROADED

Not Railroaded

| WIDTH                | VERTICAL REPEAT                  | HORIZONTAL REPEAT                                 | CONTENT                                                               |
|----------------------|----------------------------------|---------------------------------------------------|-----------------------------------------------------------------------|
| 54.00 in (137.16 cm) | 0.00 in (0.00 cm)                | 0.00 in (0.00 cm)                                 | Pile: 51% Wool, 49%<br>Acrylic, Backing: 58%<br>Cotton, 42% Polyester |
| BACKING              | FIRE CODES                       | DOUBLE RUBS                                       | PRODUCT NUMBER                                                        |
|                      | UFAC Class I, Passes NFPA<br>260 | Exceeds 115,000 Double<br>Rubs (Wyzenbeek Method) | 4639321                                                               |
| COUNTRY              | CLEANING CODES                   |                                                   |                                                                       |
| Germany              | S                                |                                                   |                                                                       |