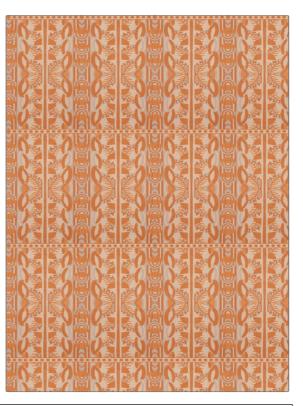

## Fabric Product Details

| PATTERN Marscha<br>COLOR 03 |                                             |  |
|-----------------------------|---------------------------------------------|--|
| BRAND                       | APPLICATION                                 |  |
| S. Harris                   | Fabric                                      |  |
| USES                        | CATEGORIES                                  |  |
| Drapery                     | NFPA 701 FR                                 |  |
| COLORS                      | DESIGN TYPES                                |  |
| Orange / Spice              | Geometric, Leaves,<br>Contemporary / Modern |  |
| SCALE                       | RAILROADED                                  |  |
| Large                       | Not Railroaded                              |  |

| WIDTH                      | VERTICAL REPEAT        | HORIZONTAL REPEAT   | CONTENT        |
|----------------------------|------------------------|---------------------|----------------|
| 54.00 in (137.16 cm)       | 21.00 in (53.34 cm)    | 14.00 in (35.56 cm) | 100% Polyester |
| BACKING                    | FIRE CODES             | PRODUCT NUMBER      | COUNTRY        |
|                            | Passes "NFPA 701" 2010 | 4644803             | USA            |
| CLEANING CODES             |                        |                     |                |
| WASHABLE                   | -                      |                     |                |
|                            |                        |                     |                |
|                            |                        |                     |                |
| ADDITIONAL PRODUCT NOTES   |                        |                     |                |
| Exclusive Pattern, Washabl | le                     |                     |                |