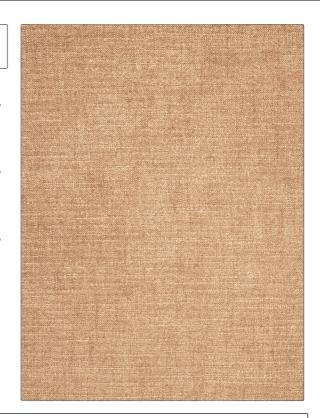

PATTERN Devour COLOR 04

BRAND

APPLICATION

S. Harris

Fabric

USES

CATEGORIES

Upholstery

Solids / Small Scale Patterns

COLORS

DESIGN TYPES

Metallic, Coral / Peach

Solid, Texture Plain, Contemporary / Modern

RAILROADED

Not Railroaded

| WIDTH                | VERTICAL REPEAT         | HORIZONTAL REPEAT                                | CONTENT                              |
|----------------------|-------------------------|--------------------------------------------------|--------------------------------------|
| 54.00 in (137.16 cm) | 0.00 in (0.00 cm)       | 0.00 in (0.00 cm)                                | 60% Viscose, 31% Cotton,<br>9% Linen |
| BACKING              | FIRE CODES              | DOUBLE RUBS                                      | PRODUCT NUMBER                       |
|                      | UFAC Class I / NFPA 260 | Exceeds 50,000 Double<br>Rubs (Wyzenbeek Method) | 4650504                              |
| COUNTRY              | CLEANING CODES          |                                                  |                                      |
| Italy                | S                       |                                                  |                                      |