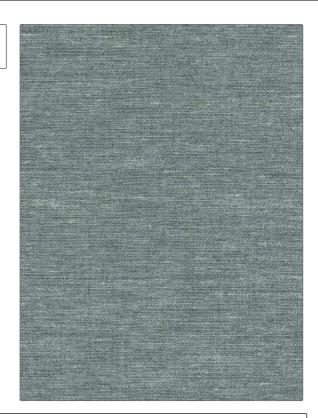

C

PATTERN Nest Linen COLOR 07

BRAND

APPLICATION

S. Harris

Fabric

USES

CATEGORIES

Bedding, Multipurpose

Wool, Wovens, Solids / Small Scale Patterns, Linen

COLORS

DESIGN TYPES

**Light Blue** 

Solid, Texture Plain, Contemporary / Modern

RAILROADED

Not Railroaded

| WIDTH                | VERTICAL REPEAT         | HORIZONTAL REPEAT                                | CONTENT                                           |
|----------------------|-------------------------|--------------------------------------------------|---------------------------------------------------|
| 55.00 in (139.70 cm) | 0.00 in (0.00 cm)       | 0.00 in (0.00 cm)                                | 40% Linen, 36% Viscose,<br>16% Wool, 8% Polyester |
| BACKING              | FIRE CODES              | DOUBLE RUBS                                      | PRODUCT NUMBER                                    |
|                      | UFAC Class I / NFPA 260 | Exceeds 21,500 Double<br>Rubs (Wyzenbeek Method) | 4652207                                           |
| COUNTRY              | CLEANING CODES          |                                                  |                                                   |
| Italy                | S                       |                                                  |                                                   |