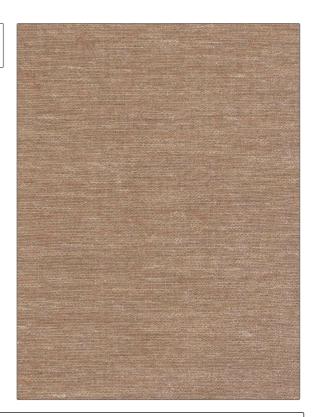

PATTERN Nest Linen COLOR 15

BRAND

APPLICATION

S. Harris

Fabric

USES

CATEGORIES

Bedding, Multipurpose

Wool, Wovens, Solids / Small Scale Patterns, Linen

COLORS

DESIGN TYPES

Orange / Spice

Solid, Texture Plain, Contemporary / Modern

RAILROADED

Not Railroaded

| WIDTH                | VERTICAL REPEAT         | HORIZONTAL REPEAT                                | CONTENT                                           |
|----------------------|-------------------------|--------------------------------------------------|---------------------------------------------------|
| 55.00 in (139.70 cm) | 0.00 in (0.00 cm)       | 0.00 in (0.00 cm)                                | 40% Linen, 36% Viscose,<br>16% Wool, 8% Polyester |
| BACKING              | FIRE CODES              | DOUBLE RUBS                                      | PRODUCT NUMBER                                    |
|                      | UFAC Class I / NFPA 260 | Exceeds 21,500 Double<br>Rubs (Wyzenbeek Method) | 4652215                                           |
| COUNTRY              | CLEANING CODES          |                                                  |                                                   |
| Italy                | S                       |                                                  |                                                   |