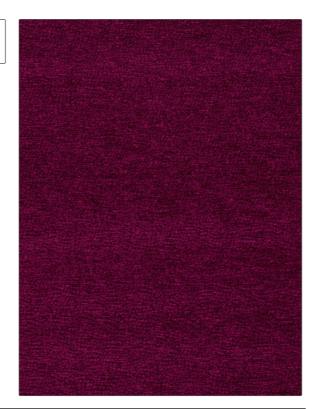

## Fabric Product Details

PATTERN Crush COLOR 06

BRAND APPLICATION

S. Harris Fabric

USES CATEGORIES

Upholstery Wovens, Chenille

COLORS DESIGN TYPES

Pink Texture Plain