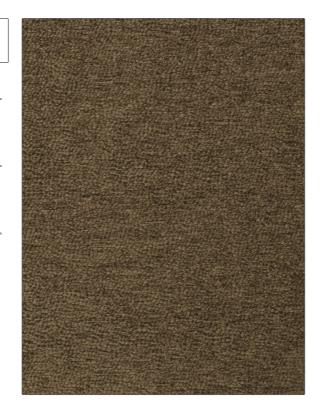

## Fabric Product Details

PATTERN Crush
COLOR 10

BRAND APPLICATION

S. Harris Fabric

USES CATEGORIES

Upholstery Wovens, Chenille

COLORS DESIGN TYPES

**Texture Plain** 

Not Railroaded

RAILROADED

Brown

| WIDTH                | VERTICAL REPEAT                  | HORIZONTAL REPEAT                                | CONTENT                                               |
|----------------------|----------------------------------|--------------------------------------------------|-------------------------------------------------------|
| 54.00 in (137.16 cm) | 0.00 in (0.00 cm)                | 0.00 in (0.00 cm)                                | 50% Viscose, 26% Cotton,<br>18% Polyester, 6% Acrylic |
| BACKING              | FIRE CODES                       | DOUBLE RUBS                                      | PRODUCT NUMBER                                        |
|                      | UFAC Class I, Passes NFPA<br>260 | Exceeds 30,000 Double<br>Rubs (Wyzenbeek Method) | 4654509                                               |
| COUNTRY              | CLEANING CODES                   |                                                  |                                                       |
| Italy                | S                                |                                                  |                                                       |