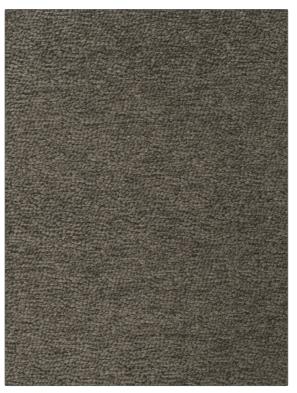

## Fabric Product Details

| PATTERN<br>COLOR | Crush<br>17 |                  |
|------------------|-------------|------------------|
| BRAND            |             | APPLICATION      |
| S. Harris        |             | Fabric           |
| USES             |             | CATEGORIES       |
| Upholstery       |             | Wovens, Chenille |
| COLORS           |             | DESIGN TYPES     |
| Grey             |             | Texture Plain    |
| RAILROADED       | )           |                  |
| Not Railroaded   |             |                  |