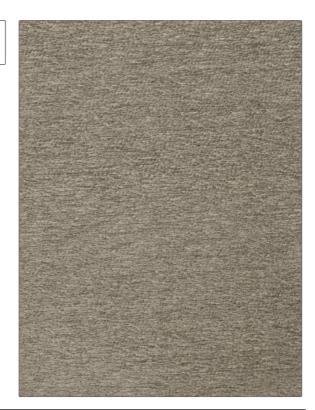

## Fabric Product Details

PATTERN Crush
COLOR 19

BRAND APPLICATION

S. Harris Fabric

USES CATEGORIES

Upholstery Wovens, Chenille

COLORS DESIGN TYPES

Grey Texture Plain