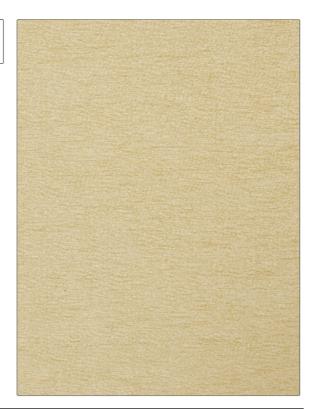

PATTERN Crush
COLOR 22

BRAND APPLICATION

S. Harris Fabric

USES CATEGORIES

Upholstery Wovens, Chenille

COLORS DESIGN TYPES

Beige Texture Plain

RAILROADED

Not Railroaded

| WIDTH                | VERTICAL REPEAT                  | HORIZONTAL REPEAT                                | CONTENT                                               |
|----------------------|----------------------------------|--------------------------------------------------|-------------------------------------------------------|
| 54.00 in (137.16 cm) | 0.00 in (0.00 cm)                | 0.00 in (0.00 cm)                                | 50% Viscose, 26% Cotton,<br>18% Polyester, 6% Acrylic |
| BACKING              | FIRE CODES                       | DOUBLE RUBS                                      | PRODUCT NUMBER                                        |
|                      | UFAC Class I, Passes NFPA<br>260 | Exceeds 30,000 Double<br>Rubs (Wyzenbeek Method) | 4654521                                               |
| COUNTRY              | CLEANING CODES                   |                                                  |                                                       |
| Italy                | S                                |                                                  |                                                       |