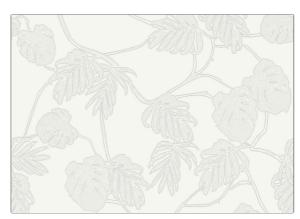

C

PATTERN Leafit-WP COLOR Grey

BRAND APPLICATION

S. Harris Wallcovering

CATEGORIES BOOK

Vinyls, Digital Ted Baker Wallcovering

COLORS DESIGN TYPES

Grey Leaves, Print Pattern

SCALE

Medium

| WIDTH                  | VERTICAL REPEAT     | HORIZONTAL REPEAT   | CONTENT                                                      |
|------------------------|---------------------|---------------------|--------------------------------------------------------------|
| 23.60 in (59.94 cm)    | 25.60 in (65.02 cm) | 23.60 in (59.94 cm) | Face: 100% Fabric Backed<br>Vinyl, Backing: 100%<br>Nonwoven |
| BACKING                | FIRE CODES          | PRODUCT NUMBER      | DATE BOOKED                                                  |
| Strippable, Pretrimmed | Passes ASTM-E84     | 0485102             | 07/2022                                                      |
| COUNTRY                | _                   |                     |                                                              |
| Austria                |                     |                     |                                                              |