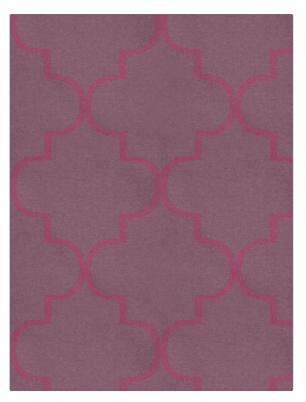

## Fabric Product Details

| PATTERN<br>COLOR                              | Siusi<br>Pink Quartz |                    |  |
|-----------------------------------------------|----------------------|--------------------|--|
| BRAND                                         |                      | APPLICATION        |  |
| S. Harris                                     |                      | Fabric             |  |
| USES                                          |                      | CATEGORIES         |  |
| Bedding, Drapery,<br>Multipurpose, Upholstery |                      | Wool, Wovens       |  |
| COLORS                                        |                      | DESIGN TYPES       |  |
| Lavender / Purple, Pink                       |                      | Lattice / Fretwork |  |
|                                               |                      |                    |  |
| SCALE                                         |                      | RAILROADED         |  |
| Large                                         |                      | Not Railroaded     |  |