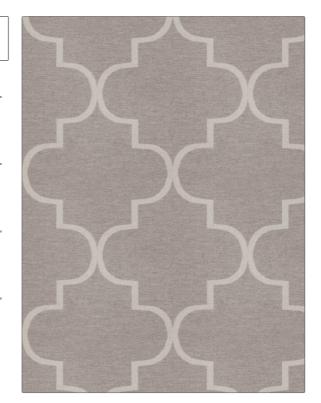

PATTERN Siusi
COLOR Heather Grey

BRAND APPLICATION

S. Harris Fabric

USES CATEGORIES

Bedding, Drapery, Wool, Wovens Multipurpose, Upholstery

COLORS DESIGN TYPES

Grey Lattice / Fretwork

SCALE RAILROADED

Large Not Railroaded

| WIDTH                | VERTICAL REPEAT         | HORIZONTAL REPEAT                                | CONTENT                 |
|----------------------|-------------------------|--------------------------------------------------|-------------------------|
| 54.00 in (137.16 cm) | 16.14 in (41.00 cm)     | 14.37 in (36.50 cm)                              | 80% Wool, 20% Polyamide |
| BACKING              | FIRE CODES              | DOUBLE RUBS                                      | PRODUCT NUMBER          |
|                      | UFAC Class I / NFPA 260 | Exceeds 35,000 Double<br>Rubs (Wyzenbeek Method) | 4923902                 |
| COUNTRY              | CLEANING CODES          |                                                  |                         |
| Italy                | S                       |                                                  |                         |