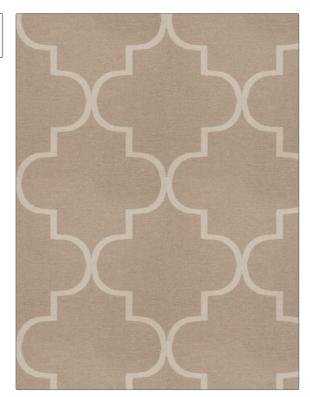

PATTERN Siusi COLOR Caramel BRAND APPLICATION S. Harris Fabric USES CATEGORIES Bedding, Drapery, Wool, Wovens Multipurpose, Upholstery COLORS DESIGN TYPES Beige Lattice / Fretwork SCALE RAILROADED

Not Railroaded

| WIDTH                | VERTICAL REPEAT         | HORIZONTAL REPEAT                                | CONTENT                 |
|----------------------|-------------------------|--------------------------------------------------|-------------------------|
| 54.00 in (137.16 cm) | 16.14 in (41.00 cm)     | 14.37 in (36.50 cm)                              | 80% Wool, 20% Polyamide |
| BACKING              | FIRE CODES              | DOUBLE RUBS                                      | PRODUCT NUMBER          |
|                      | UFAC Class I / NFPA 260 | Exceeds 35,000 Double<br>Rubs (Wyzenbeek Method) | 4923903                 |
| COUNTRY              | CLEANING CODES          |                                                  |                         |
| Italy                | S                       |                                                  |                         |