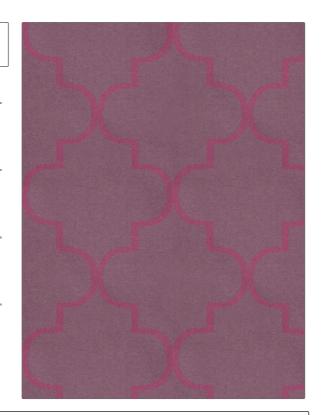

PATTERN Siusi
COLOR 01

BRAND APPLICATION

S. Harris Fabric

USES CATEGORIES

Bedding, Drapery, Wool, Wovens Multipurpose, Upholstery

COLORS DESIGN TYPES

Lavender / Purple, Pink Lattice / Fretwork

SCALE RAILROADED

Large Not Railroaded

| WIDTH                | VERTICAL REPEAT         | HORIZONTAL REPEAT                                | CONTENT                 |
|----------------------|-------------------------|--------------------------------------------------|-------------------------|
| 54.00 in (137.16 cm) | 16.14 in (41.00 cm)     | 14.37 in (36.50 cm)                              | 80% Wool, 20% Polyamide |
| BACKING              | FIRE CODES              | DOUBLE RUBS                                      | PRODUCT NUMBER          |
|                      | UFAC Class I / NFPA 260 | Exceeds 35,000 Double<br>Rubs (Wyzenbeek Method) | 4924001                 |
| COUNTRY              | CLEANING CODES          |                                                  |                         |
| Italy                | S                       |                                                  |                         |
|                      |                         |                                                  |                         |