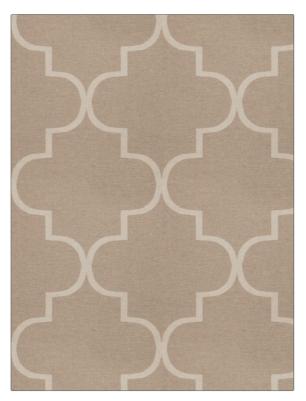

## Fabric Product Details

| pattern Siusi<br>color 03                     |                    |  |
|-----------------------------------------------|--------------------|--|
| BRAND                                         | APPLICATION        |  |
| S. Harris                                     | Fabric             |  |
| USES                                          | CATEGORIES         |  |
| Bedding, Drapery,<br>Multipurpose, Upholstery | Wool, Wovens       |  |
| COLORS                                        | DESIGN TYPES       |  |
| Beige                                         | Lattice / Fretwork |  |
| SCALE                                         | RAILROADED         |  |
| Large                                         | Not Railroaded     |  |