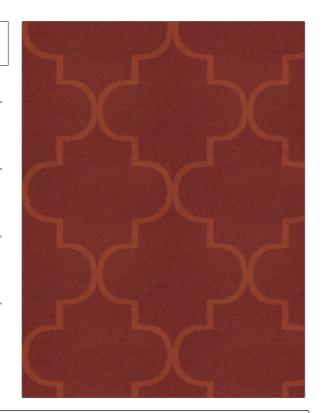

PATTERN Siusi 04 COLOR

BRAND APPLICATION

S. Harris Fabric

USES CATEGORIES

Bedding, Drapery,

Wool, Wovens Multipurpose, Upholstery

COLORS DESIGN TYPES

Orange / Spice Lattice / Fretwork

SCALE RAILROADED

Large Not Railroaded

| WIDTH                | VERTICAL REPEAT         | HORIZONTAL REPEAT                                | CONTENT                 |
|----------------------|-------------------------|--------------------------------------------------|-------------------------|
| 54.00 in (137.16 cm) | 16.14 in (41.00 cm)     | 14.37 in (36.50 cm)                              | 80% Wool, 20% Polyamide |
| BACKING              | FIRE CODES              | DOUBLE RUBS                                      | PRODUCT NUMBER          |
|                      | UFAC Class I / NFPA 260 | Exceeds 35,000 Double<br>Rubs (Wyzenbeek Method) | 4924004                 |
| COUNTRY              | CLEANING CODES          |                                                  |                         |
| Italy                | S                       |                                                  |                         |