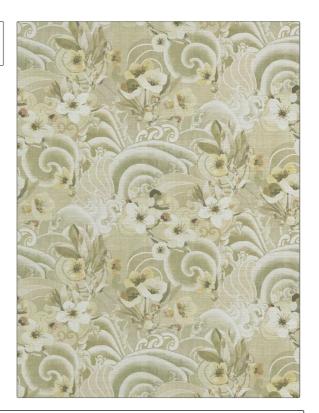

PATTERN Namikumo-WP COLOR Earth Cream

BRAND APPLICATION

S. Harris Wallcovering

CATEGORIES BOOK

Grasscloths, Digital East West

COLORS DESIGN TYPES

Beige Floral, Print Pattern,

Contemporary / Modern