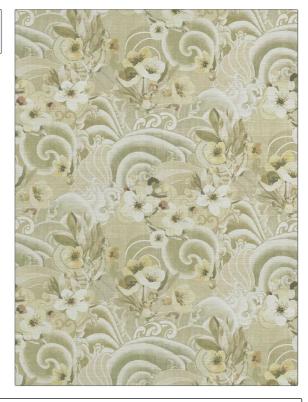

PATTERN Namikumo-WP COLOR 502

BRAND APPLICATION

S. Harris Wallcovering

CATEGORIES COLORS

Grasscloths, Digital Beige

DESIGN TYPES SCALE

Floral, Print Pattern, Large Contemporary / Modern

| WIDTH               | VERTICAL REPEAT     | HORIZONTAL REPEAT   | CONTENT                                                   |
|---------------------|---------------------|---------------------|-----------------------------------------------------------|
| 34.64 in (87.99 cm) | 25.35 in (64.39 cm) | 34.64 in (87.99 cm) | Face: 85% Sisal, 15%<br>Cotton, Backing: 100%<br>Nonwoven |
| BACKING             | PRODUCT NUMBER      | COUNTRY             | _                                                         |
| Pretrimmed          | 0493702             | Austria             |                                                           |