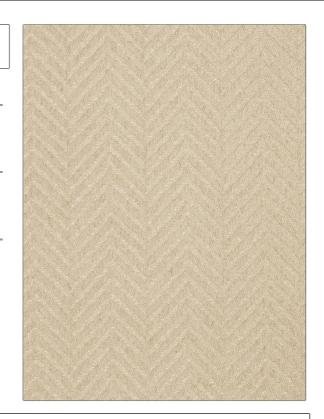

PATTERN Glitz Herringbone COLOR 01

BRAND

APPLICATION

S. Harris

Fabric

USES

CATEGORIES

Bedding, Drapery, Multipurpose, Upholstery Wovens

COLORS

DESIGN TYPES

White

Herringbone

RAILROADED

Not Railroaded

| WIDTH                | VERTICAL REPEAT         | HORIZONTAL REPEAT                                | CONTENT                                  |
|----------------------|-------------------------|--------------------------------------------------|------------------------------------------|
| 54.00 in (137.16 cm) | 0.75 in (1.90 cm)       | 3.50 in (8.89 cm)                                | 52% Polyester, 32%<br>Viscose, 16% Linen |
| BACKING              | FIRE CODES              | DOUBLE RUBS                                      | PRODUCT NUMBER                           |
|                      | UFAC Class I / NFPA 260 | Exceeds 51,000 Double<br>Rubs (Wyzenbeek Method) | 4966201                                  |
| COUNTRY              | CLEANING CODES          |                                                  |                                          |
| Italy                | S                       |                                                  |                                          |