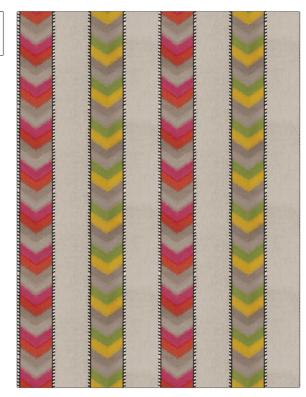

| PATTERN Bal | nia                                      |
|-------------|------------------------------------------|
| BRAND       | APPLICATION                              |
| S. Harris   | Fabric                                   |
| USES        | CATEGORIES                               |
| Drapery     | Wovens, Crewels /<br>Embroideries, Linen |
| COLORS      | DESIGN TYPES                             |
| Green       | Embroidery, Stripes                      |
| SCALE       | RAILROADED                               |
| Medium      | Not Railroaded                           |

| WIDTH                | VERTICAL REPEAT    | HORIZONTAL REPEAT   | CONTENT                                            |
|----------------------|--------------------|---------------------|----------------------------------------------------|
| 58.00 in (147.32 cm) | 7.50 in (19.05 cm) | 25.00 in (63.50 cm) | 55% Linen, 45% Cotton,<br>Embroidery: 100% Viscose |
| BACKING              | PRODUCT NUMBER     | COUNTRY             | CLEANING CODES                                     |
|                      | 4999101            | India               | S                                                  |

ADDITIONAL PRODUCT NOTES

Exclusive Pattern, Embroidered Textiles Are Not, Guaranteed For Precise Color, Matching And Colorfastness., Color Placement Of Embroidery, May Vary. All Measurements, Quoted For Repeats Are, Approximate.