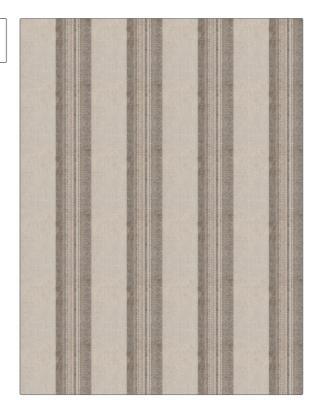

PATTERN Francium COLOR 01

BRAND

APPLICATION

S. Harris

Fabric

USES

CATEGORIES

Upholstery

Wovens

COLORS

DESIGN TYPES

Grey, Metallic

Stripes, Contemporary / Modern

SCALE

RAILROADED

Medium

Railroaded

| WIDTH                | VERTICAL REPEAT         | HORIZONTAL REPEAT                                | CONTENT                   |
|----------------------|-------------------------|--------------------------------------------------|---------------------------|
| 54.00 in (137.16 cm) | 6.88 in (17.48 cm)      | 0.00 in (0.00 cm)                                | 77% Cotton, 23% Polyester |
| BACKING              | FIRE CODES              | DOUBLE RUBS                                      | PRODUCT NUMBER            |
|                      | UFAC Class I / NFPA 260 | Exceeds 51,000 Double<br>Rubs (Wyzenbeek Method) | 5002701                   |
| COUNTRY              | CLEANING CODES          |                                                  |                           |
| Italy                | S                       |                                                  |                           |