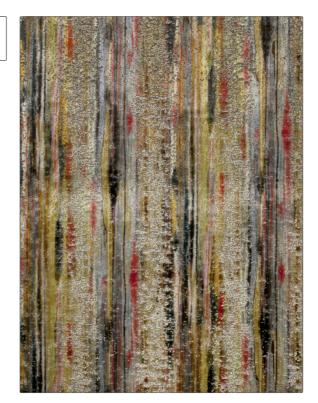

C

PATTERN Brushstroke Velvet Color Coralstone

BRAND APPLICATION

S. Harris Fabric

USES CATEGORIES

Upholstery Velvet / Grospoint

COLORS DESIGN TYPES

Blue, Light Green Contemporary / Modern