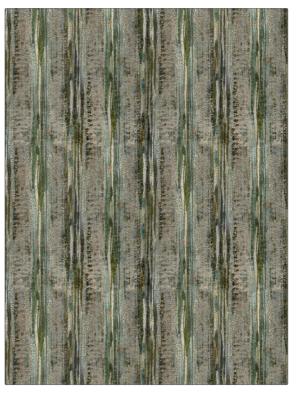

## Fabric Product Details

| PATTERN               | Brushstroke Velvet |                    |  |
|-----------------------|--------------------|--------------------|--|
| COLOR                 | Dewy Jade          |                    |  |
|                       |                    |                    |  |
| BRAND                 |                    | APPLICATION        |  |
| S. Harris             |                    | Fabric             |  |
| USES                  |                    | CATEGORIES         |  |
| Upholstery            |                    | Velvet / Grospoint |  |
| воок                  |                    | COLORS             |  |
| Fall 2018             |                    | Green, Light Green |  |
| DESIGN TYPES          |                    | SCALE              |  |
| Contemporary / Modern |                    | Large              |  |
|                       |                    |                    |  |

RAILROADED

Not Railroaded

| WIDTH                | VERTICAL REPEAT         | HORIZONTAL REPEAT                                | CONTENT                                     |
|----------------------|-------------------------|--------------------------------------------------|---------------------------------------------|
| 56.00 in (142.24 cm) | 28.75 in (73.02 cm)     | 27.95 in (70.99 cm)                              | Pile: 100% Viscose, Base:<br>100% Polyester |
| BACKING              | FIRE CODES              | DOUBLE RUBS                                      | PRODUCT NUMBER                              |
|                      | UFAC Class I / NFPA 260 | Exceeds 51,000 Double<br>Rubs (Wyzenbeek Method) | 5003906                                     |
| DATE BOOKED          | COUNTRY                 | CLEANING CODES                                   |                                             |
| 08/2018              | Germany                 | S                                                |                                             |