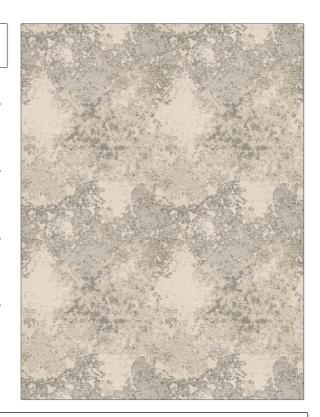

PATTERN Powder Surface COLOR Grey

BRAND APPLICATION

S. Harris Fabric

USES CATEGORIES

Bedding, Drapery NFPA 701 FR, Wovens,

Faux Silk

COLORS DESIGN TYPES

Grey Contemporary / Modern

SCALE RAILROADED

Large Not Railroaded

| WIDTH                | VERTICAL REPEAT                                    | HORIZONTAL REPEAT                            | CONTENT           |
|----------------------|----------------------------------------------------|----------------------------------------------|-------------------|
| 54.00 in (137.16 cm) | 32.87 in (83.49 cm)                                | 27.13 in (68.91 cm)                          | 100% FR-Polyester |
| BACKING              | FIRE CODES                                         | DOUBLE RUBS                                  | PRODUCT NUMBER    |
|                      | UFAC Class I / NFPA 260,<br>Passes "NFPA 701" 2010 | Exceeds 9,000 Double Rubs (Wyzenbeek Method) | 5009301           |
| COUNTRY              | CLEANING CODES                                     |                                              |                   |
| India                | S                                                  |                                              |                   |