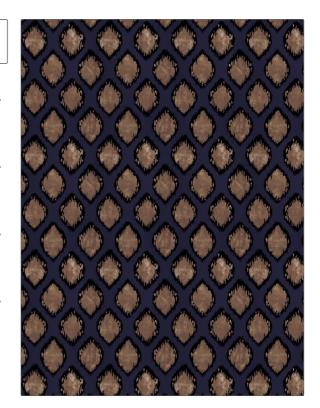

## Fabric Product Details

PATTERN Delfina color Royal

BRAND APPLICATION

S. Harris Fabric

USES CATEGORIES

Upholstery Velvet / Grospoint

COLORS DESIGN TYPES

Blue Global / Ethnic,

Global / Ethnic, Contemporary / Modern

SCALE RAILROADED

Large Not Railroaded

| VIDTH                | VERTICAL REPEAT         | HORIZONTAL REPEAT                                | CONTENT                                                                  |
|----------------------|-------------------------|--------------------------------------------------|--------------------------------------------------------------------------|
| 57.00 in (144.78 cm) | 20.47 in (51.99 cm)     | 14.37 in (36.50 cm)                              | Pile: 70% Viscose, 30%<br>Polyester, Base: 84%<br>Polyester, 16% Viscose |
| BACKING              | FIRE CODES              | DOUBLE RUBS                                      | PRODUCT NUMBER                                                           |
|                      | UFAC Class I / NFPA 260 | Exceeds 51,000 Double<br>Rubs (Wyzenbeek Method) | 5037005                                                                  |
| COUNTRY              | CLEANING CODES          |                                                  |                                                                          |
| Germany              | S                       |                                                  |                                                                          |