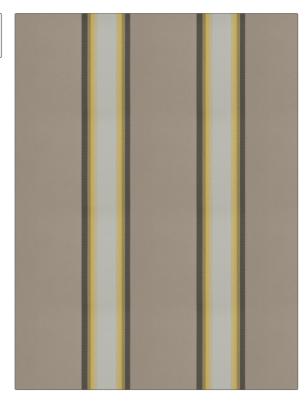

| PATTERN Mason Strip<br>COLOR Affair | oe .         |
|-------------------------------------|--------------|
| BRAND                               | APPLICATION  |
| S. Harris                           | Fabric       |
| USES                                | CATEGORIES   |
| Drapery                             | Wovens       |
| COLORS                              | DESIGN TYPES |
| Grey, Light Green                   | Stripes      |
| RAILROADED                          | _            |
| Railroaded                          | •            |

| WIDTH                 | VERTICAL REPEAT   | HORIZONTAL REPEAT   | CONTENT        |
|-----------------------|-------------------|---------------------|----------------|
| 122.00 in (309.88 cm) | 0.00 in (0.00 cm) | 11.00 in (27.94 cm) | 100% Polyester |
| BACKING PRODUC        | PRODUCT NUMBER    | COUNTRY             | CLEANING CODES |
|                       | 5040001           | Turkey              |                |

ADDITIONAL PRODUCT NOTES

Shown Railroaded, Exclusive Pattern