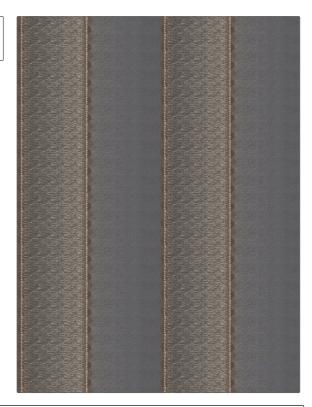

| PATTERN Pearl Stripe COLOR Palladium |                                                      |  |
|--------------------------------------|------------------------------------------------------|--|
| BRAND                                | APPLICATION                                          |  |
| S. Harris                            | Fabric                                               |  |
| USES                                 | CATEGORIES                                           |  |
| Bedding, Drapery                     | Crewels / Embroideries                               |  |
| COLORS                               | DESIGN TYPES                                         |  |
| Off White / Ivory                    | Embroidery, Contemporary<br>/ Modern, Dots / Circles |  |
| SCALE                                | RAILROADED                                           |  |
| Medium                               | Not Railroaded                                       |  |

| WIDTH                  | VERTICAL REPEAT   | HORIZONTAL REPEAT   | CONTENT                           |
|------------------------|-------------------|---------------------|-----------------------------------|
| 54.00 in (137.16 cm)   | 1.77 in (4.50 cm) | 13.70 in (34.80 cm) | 78% Cotton, 14% Zari, 8%<br>Rayon |
| BACKING PRODUCT NUMBER | COUNTRY           | CLEANING CODES      |                                   |
|                        | 5040702           | India               | S                                 |

ADDITIONAL PRODUCT NOTES

Exclusive Pattern, Embroidered Textiles Are Not, Guaranteed For Precise Color, Matching And Colorfastness., Color Placement Of Embroidery, May Vary. All Measurements, Quoted For Repeats Are, Approximate.