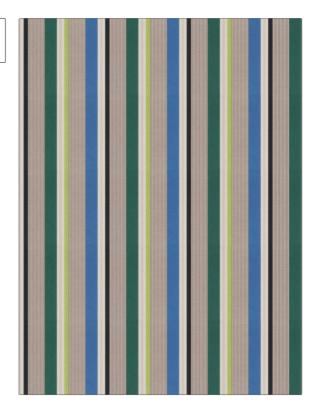

PATTERN **Dylan Stripe** Meadow COLOR BRAND APPLICATION S. Harris Fabric USES CATEGORIES Bedding, Drapery, Faux Silk Multipurpose COLORS DESIGN TYPES Blue, Green Stripes, Contemporary / Modern SCALE RAILROADED Medium Not Railroaded

| VERTICAL REPEAT   | HORIZONTAL REPEAT                 | CONTENT                                                      |
|-------------------|-----------------------------------|--------------------------------------------------------------|
| 0.00 in (0.00 cm) | 7.87 in (19.99 cm)                | 54% Cotton, 46% Polyester                                    |
| PRODUCT NUMBER    | COUNTRY                           | CLEANING CODES                                               |
| 5041102           | India                             | s                                                            |
|                   | 0.00 in (0.00 cm)  PRODUCT NUMBER | 0.00 in (0.00 cm) 7.87 in (19.99 cm)  PRODUCT NUMBER COUNTRY |