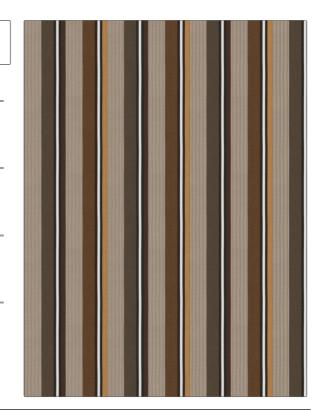

## Fabric Product Details

PATTERN Dylan Stripe COLOR 04

BRAND APPLICATION

S. Harris Fabric

USES CATEGORIES

Bedding, Drapery, Faux Silk Multipurpose

COLORS DESIGN TYPES

Blue Stripes, Contemporary /

Modern

SCALE RAILROADED

Medium Not Railroaded

| VERTICAL REPEAT   | HORIZONTAL REPEAT                 | CONTENT                                                      |
|-------------------|-----------------------------------|--------------------------------------------------------------|
| 0.00 in (0.00 cm) | 7.87 in (19.99 cm)                | 54% Cotton, 46% Polyester                                    |
| PRODUCT NUMBER    | COUNTRY                           | CLEANING CODES                                               |
| 5041204           | India                             |                                                              |
|                   | 0.00 in (0.00 cm)  PRODUCT NUMBER | 0.00 in (0.00 cm) 7.87 in (19.99 cm)  PRODUCT NUMBER COUNTRY |