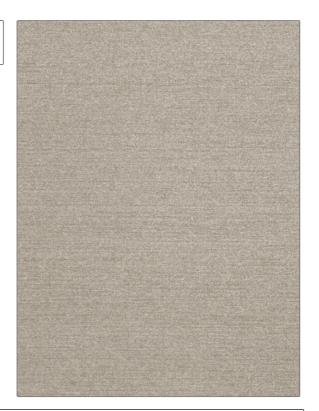

Not Railroaded

PATTERN Monarchy COLOR BRAND APPLICATION S. Harris Fabric USES CATEGORIES Upholstery Wovens DESIGN TYPES COLORS Grey Texture Plain, Contemporary / Modern RAILROADED

| WIDTH                | VERTICAL REPEAT         | HORIZONTAL REPEAT                                | CONTENT                                                    |
|----------------------|-------------------------|--------------------------------------------------|------------------------------------------------------------|
| 54.00 in (137.16 cm) | 0.00 in (0.00 cm)       | 0.00 in (0.00 cm)                                | 50% Cotton, 26% Viscose,<br>16% Polyester, 8%<br>Polyamide |
| BACKING              | FIRE CODES              | DOUBLE RUBS                                      | PRODUCT NUMBER                                             |
|                      | UFAC Class I / NFPA 260 | Exceeds 51,000 Double<br>Rubs (Wyzenbeek Method) | 5043501                                                    |
| COUNTRY              | CLEANING CODES          |                                                  |                                                            |
| Italy                | S                       |                                                  |                                                            |
|                      |                         |                                                  |                                                            |