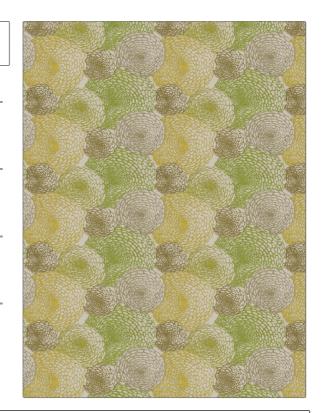

S. Harris

PATTERN KİKU
COLOR 02

BRAND APPLICATION

Fabric

USES CATEGORIES

Bedding, Drapery Crewels / Embroideries

COLORS DESIGN TYPES

Green Embroidery, Floral, Contemporary / Modern

SCALE RAILROADED

Medium Not Railroaded

| WIDTH                | VERTICAL REPEAT    | HORIZONTAL REPEAT   | CONTENT                                   |
|----------------------|--------------------|---------------------|-------------------------------------------|
| 54.00 in (137.16 cm) | 7.36 in (18.69 cm) | 12.40 in (31.50 cm) | 46% Viscose, 28% Cotton,<br>26% Polyester |
| BACKING              | PRODUCT NUMBER     | COUNTRY             | CLEANING CODES                            |
|                      | 5044802            | India               | S                                         |